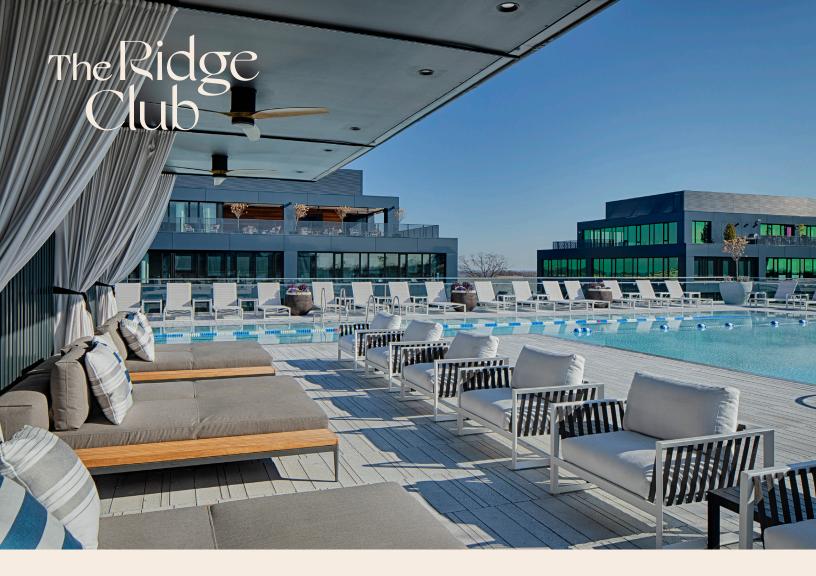

## Membership Benefits

- Members only access to The Ridge Club pool and restaurant.
- Early access to exclusive events such as cooking demonstrations, holiday events, social hours and more.
- Opportunity to entertain and dine with family and friends at this club.